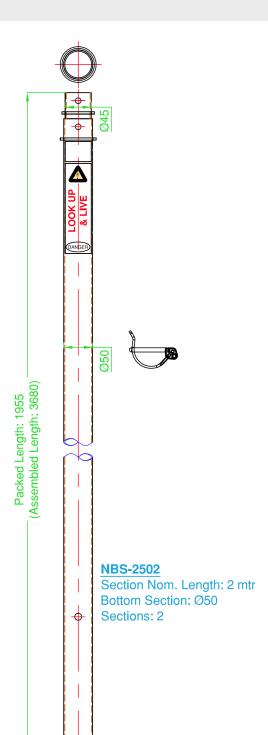

## **NBS-2502**

2-section anodised aluminium telescopic mast

50mm O.D. base

1.955 metres - Packed

3.68 metres - Extended

| Specifications          |                                                                                                         |
|-------------------------|---------------------------------------------------------------------------------------------------------|
| Construction            | Clear anodised aluminium telescopic sections with section stop guides and 1 x passivated D-locking clip |
| Number of Sections      | 2                                                                                                       |
| Retracted Height        | 1.955 metres / 6.56 ft                                                                                  |
| Extended Height         | 3.68 metres / 12.13 ft                                                                                  |
| Weight - excl. D-clips  | 3.0 kg / 6.61 lbs                                                                                       |
| Wind Load rating - Max. | 160 kph / 99mph - with each section guy wire supported                                                  |
| Top section load rating | 4.5 kg / 9.92 lbs                                                                                       |
| Max. surface area       | 0.2m²                                                                                                   |
| Base Section Dimension  | O.D: 50mm / 1.96"                                                                                       |
| 2nd Section Dimensions  | O.D: 45mm / 1.77"                                                                                       |
| Supplied Accessories    | 1 x gold passivated section D-clips                                                                     |