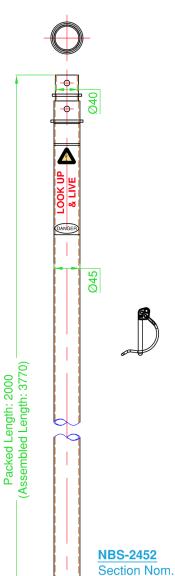

## **Section 2: Telescopic Mast**

## **NBS-2452**

2-section anodised aluminium telescopic mast

45mm O.D. base

2.0 metres - Packed

3.7 metres - Extended

| Specifications          |                                                                                                      |  |
|-------------------------|------------------------------------------------------------------------------------------------------|--|
| Construction            | Clear anodised aluminium telescopic sections with section stop guides and passivated D-locking clips |  |
| Number of Sections      | 2                                                                                                    |  |
| Retracted Height        | 2.0 metres / 6.56 ft                                                                                 |  |
| Extended Height         | 3.7 metres / 12.13 ft                                                                                |  |
| Weight - excl. D-clips  | 2.0 kg / 4.40 lbs                                                                                    |  |
| Wind Load rating - Max. | 160 kph / 99mph - with each section guy wire supported                                               |  |
| Top section load rating | 4.0kg / 8.82 lbs                                                                                     |  |
| Max. surface area       | 0.2m²                                                                                                |  |
| Base Section Dimension  | O.D: 45mm / 1.77"                                                                                    |  |
| 2nd Section Dimensions  | O.D: 40mm / 1.57"                                                                                    |  |
| Supplied Accessories    | 1 x gold passivated section D-clips                                                                  |  |

|                                                | either 3 or 4 at each section For stainless steel see NBS-GW ser |
|------------------------------------------------|------------------------------------------------------------------|
| NBS-2452                                       | Anodised Aluminium Guy                                           |
|                                                | Rings - free rotating                                            |
| Section Nom. Length: 2 mtr Bottom Section: Ø45 | single unit required - per mast                                  |
| Sections: 2                                    |                                                                  |