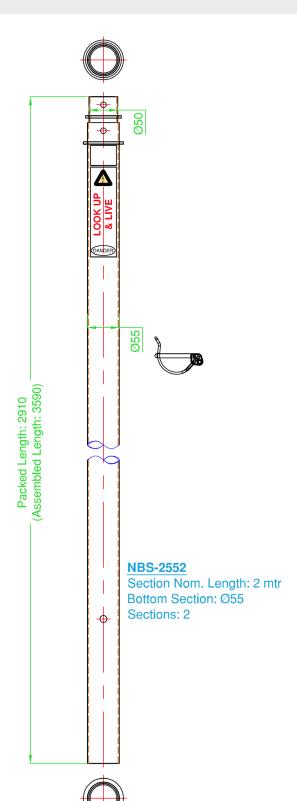

## **NBS-2552**

2-section anodised aluminium telescopic mast

55mm O.D. base

1.9 metres - Packed

3.59 metres - Extended

| Specifications          |                                                                                                         |  |
|-------------------------|---------------------------------------------------------------------------------------------------------|--|
| Construction            | Clear anodised aluminium telescopic sections with section stop guides and 1 x passivated D-locking clip |  |
| Number of Sections      | 2                                                                                                       |  |
| Retracted Height        | 1.90 metres / 6.23 ft                                                                                   |  |
| Extended Height         | 3.59 metres / 12.13 ft                                                                                  |  |
| Weight - excl. D-clips  | 4.0 kg / 8.82 lbs                                                                                       |  |
| Wind Load rating - Max. | 160 kph / 99mph - with each section guy wire supported                                                  |  |
| Top section load rating | 5.0 kg / 11.0 lbs                                                                                       |  |
| Max. surface area       | 0.2m²                                                                                                   |  |
| Base Section Dimension  | O.D: 55mm / 2.16"                                                                                       |  |
| 2nd Section Dimensions  | O.D: 50mm / 1.96"                                                                                       |  |
| Supplied Accessories    | 1 x gold passivated section D-clips                                                                     |  |
|                         |                                                                                                         |  |