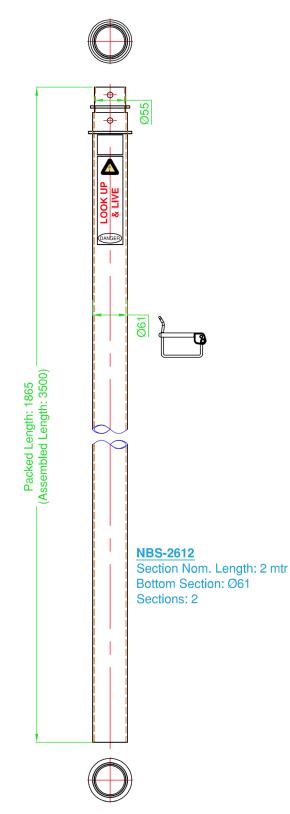

## NBS-2612

2-section anodised aluminium telescopic mast

61mm O.D. base 1.865 metres - Packed

3.50 metres - Extended

| Specifications          |                                                                                                               |
|-------------------------|---------------------------------------------------------------------------------------------------------------|
| Construction            | Clear anodised aluminium telescopic sections<br>with section stop guides and 1 x passivated<br>D-locking clip |
| Number of Sections      | 2                                                                                                             |
| Retracted Height        | 1.865 metres / 6.12 ft                                                                                        |
| Extended Height         | 3.50 metres / 11.48 ft                                                                                        |
| Weight - excl. D-clips  | 4.0 kg / 8.82 lbs                                                                                             |
| Wind Load rating - Max. | 160 kph / 99mph - with each section guy wire supported                                                        |
| Top section load rating | 5.5 kg / 11.0 lbs                                                                                             |
| Max. surface area       | 0.2m <sup>2</sup>                                                                                             |
| Base Section Dimension  | O.D: 61mm / 2.40"                                                                                             |
| 2nd Section Dimensions  | O.D: 55mm / 2.16"                                                                                             |
| Supplied Accessories    | 1 x gold passivated section D-clips                                                                           |