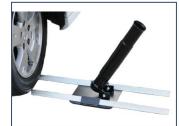

### SKU: NBS-68WStand

Galvanised steel 'drive-on' under wheel mount base 2 x securing bolts

Can be supplied in custom powdercoated colours on special request, please note additional cost will be incurred.