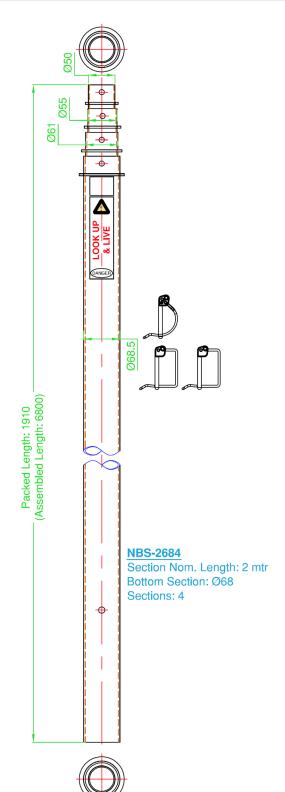

# **NBS-2684**

4-section anodised aluminium telescopic mast

68mm O.D. base

1.910 metres - Packed

6.8 metres - Extended

| Specifications                                                                                                                                       |                                                                                                         |
|------------------------------------------------------------------------------------------------------------------------------------------------------|---------------------------------------------------------------------------------------------------------|
| Construction                                                                                                                                         | Clear anodised aluminium telescopic sections with section stop guides and 3 x passivated D-locking clip |
| Number of Sections                                                                                                                                   | 4                                                                                                       |
| Retracted Height                                                                                                                                     | 1.910 metres / 6.27 ft                                                                                  |
| Extended Height                                                                                                                                      | 6.80 metres / 22.31 ft                                                                                  |
| Weight - excl. D-clips                                                                                                                               | 9.0 kg / 19.84 lbs                                                                                      |
| Wind Load rating - Max.                                                                                                                              | 160 kph / 99mph - with each section guy wire supported                                                  |
| Top section load rating                                                                                                                              | 13.0 kg / 28.66 lbs                                                                                     |
| Max. surface area                                                                                                                                    | 0.2m²                                                                                                   |
| Base Section Dimension                                                                                                                               | O.D: 68mm / 2.67"                                                                                       |
| 2nd Section Dimensions                                                                                                                               | O.D: 61mm / 2.40"                                                                                       |
| 3rd Section Dimensions                                                                                                                               | O.D: 55mm / 2.16"                                                                                       |
| 4th Section Dimensions                                                                                                                               | O.D: 50mm / 1.96"                                                                                       |
| Supplied Accessories                                                                                                                                 | 3 x gold passivated section D-clips                                                                     |
| Required Accessories - order quantity separately to suit 3/4 configuration                                                                           |                                                                                                         |
| Guy Wire - High strength nylon<br>Single units, order by quantity required<br>either 3 or 4 at each section<br>For stainless steel see NBS-GW series | NBS-GR10 - 10 metre guy wire for 1st-3rd sections<br>NBS-GR15 - 15 metre guy wire for 4th sections      |
| Anodised Aluminium Guy                                                                                                                               | NBS-AGR69 - Suits 68mm O.D. base section<br>NBS-AGR62 - Suits 61mm O.D. 2nd section                     |

# **NBS-2684**

4-section anodised aluminium telescopic mast

68mm O.D. base

1.910 metres - Packed

6.8 metres - Extended