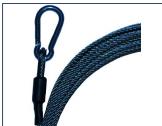

# SKU: NBS-GW\*\* Series

304 stainless steel multi-strand guy wire rope kits with quick-install carabiner and thimble. 2 x cable clamps and thimble supplied for at-ground securing

Available in 5 metre / 10 metre / 15 metre / 20 metre & 25 metre lengths as standard. On special request, alternate/custom lengths can be manufactured, please note additional cost will be incurred.