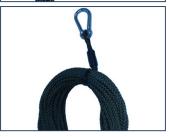

## SKU: NBS-GR\*\* Series

8PLT 4mm army green polyester guy rope with fixed carabiner one end and 2 x cable clamps and thimble supplied for at-ground securing

Available in 5 metre / 10 metre / 15 metre / 20 metre & 25 metre lengths as standard. On special request, alternate/custom lengths can be manufactured, please note additional cost will be incurred.