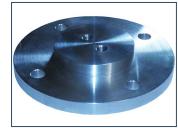

### SKU: NBS-BS68

Anodised aluminium flat ground/roof mount base 4 x 10.25mm mount holes

Can be supplied in custom powdercoated colours on special request, please note additional cost will be incurred.