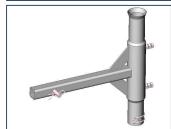

### SKU: NBS-68TBMount

Galvanised steel vehicle tow ball socket mount with locking pin and securing bolt\

Can be supplied in custom powdercoated colours on special request, please note additional cost will be incurred.