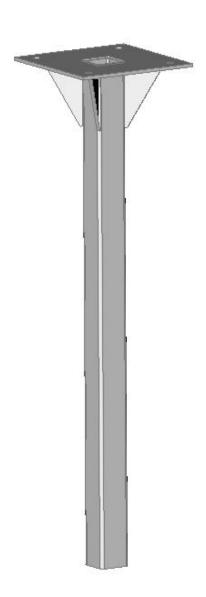

## NBS-2865/G

Heavy-duty galvanised in-ground mount base for NBS-Tiltmast & NBS-SAL3

4 x 22mm mount through holes

| Specifications     |                                                                                                                                 |
|--------------------|---------------------------------------------------------------------------------------------------------------------------------|
| Construction       | Fully-galvanised steel mount plate and SHS tube with reinforcement gussets                                                      |
| Suitable mast      | <ul><li>NBS-SAL3</li><li>NBS-Tiltmast</li></ul>                                                                                 |
| Overall Dimensions | Plate: 400mm x 400mm x 10mm thick plate<br>In-ground tube: 1500mm x 100mm SHS x<br>5mm W.T.<br>Gusset: 200mm x 120mm x 8mm W.T. |
| Weight             | 38.55kg                                                                                                                         |
| Mounting holes     | 4 x 22mm O.D. at 300mm spacing                                                                                                  |