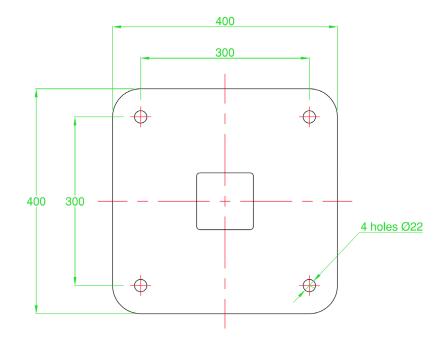

## NBS-2865/G

Heavy-duty galvanised in-ground mount base for NBS-Tiltmast & NBS-SAL3

4 x 22mm mount through holes

| Specifications     |                                                                                                                                 |
|--------------------|---------------------------------------------------------------------------------------------------------------------------------|
| Construction       | Fully-galvanised steel mount plate and SHS tube with reinforcement gussets                                                      |
| Suitable mast      | <ul><li>NBS-SAL3</li><li>NBS-Tiltmast</li></ul>                                                                                 |
| Overall Dimensions | Plate: 400mm x 400mm x 10mm thick plate<br>In-ground tube: 1500mm x 100mm SHS x<br>5mm W.T.<br>Gusset: 200mm x 120mm x 8mm W.T. |
| Weight             | 38.55kg                                                                                                                         |
| Mounting holes     | 4 x 22mm O.D. at 300mm spacing                                                                                                  |