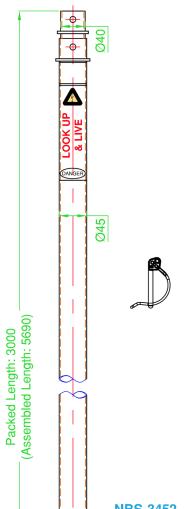

## **NBS-3452**

2-section anodised aluminium telescopic mast

45mm O.D. base

3.0 metres - Packed

5.69 metres - Extended

| NBS-3452                   |
|----------------------------|
| Section Nom. Length: 3 mtr |
| Bottom Section: Ø45        |
| Sections: 2                |

| Specifications          |                                                                                                      |
|-------------------------|------------------------------------------------------------------------------------------------------|
| Construction            | Clear anodised aluminium telescopic sections with section stop guides and passivated D-locking clips |
| Number of Sections      | 2                                                                                                    |
| Retracted Height        | 3.0 metres / 9.85 ft                                                                                 |
| Extended Height         | 5.69 metres / 18.67 ft                                                                               |
| Weight - excl. D-clips  | 4.0 kg / 8.82 lbs                                                                                    |
| Wind Load rating - Max. | 160 kph / 99mph - with each section guy wire supported                                               |
| Top section load rating | 3.0kg / 6.61 lbs                                                                                     |
| Max. surface area       | 0.2m²                                                                                                |
| Base Section Dimension  | O.D: 45mm / 1.77"                                                                                    |
| 2nd Section Dimensions  | O.D: 40mm / 1.57"                                                                                    |
| Supplied Accessories    | 1 x gold passivated section D-clips                                                                  |