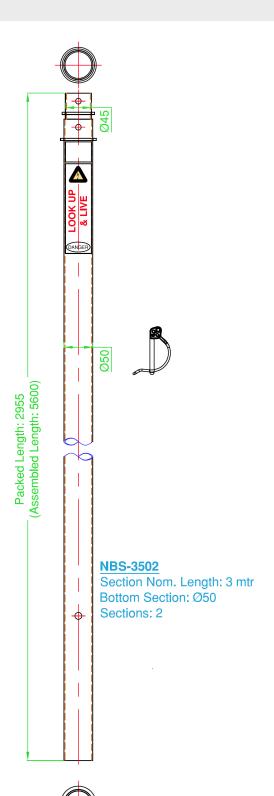

## **NBS-3502**

2-section anodised aluminium telescopic mast

50mm O.D. base

2.955 metres - Packed

5.6 metres - Extended

| Specifications          |                                                                                                      |
|-------------------------|------------------------------------------------------------------------------------------------------|
| Construction            | Clear anodised aluminium telescopic sections with section stop guides and passivated D-locking clips |
| Number of Sections      | 2                                                                                                    |
| Retracted Height        | 2.955 metres / 9.69 ft                                                                               |
| Extended Height         | 5.60 metres / 18.37 ft                                                                               |
| Weight - excl. D-clips  | 4.0 kg / 8.82 lbs                                                                                    |
| Wind Load rating - Max. | 160 kph / 99mph - with each section guy wire supported                                               |
| Top section load rating | 3.5kg / 7.71 lbs                                                                                     |
| Max. surface area       | 0.2m²                                                                                                |
| Base Section Dimension  | O.D: 50mm / 1.97"                                                                                    |
| 2nd Section Dimensions  | O.D: 45mm / 1.77"                                                                                    |
| Supplied Accessories    | 1 x gold passivated section D-clips                                                                  |
|                         | •                                                                                                    |