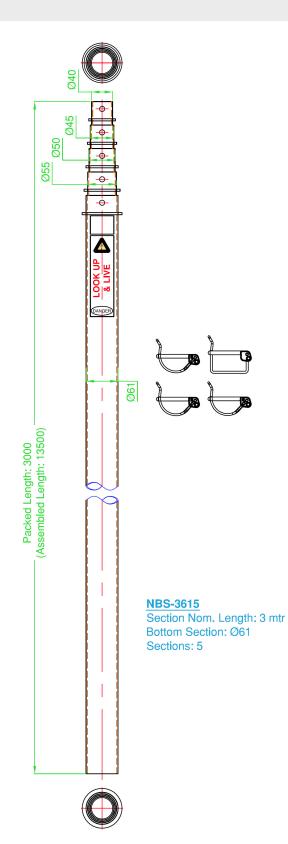

# **NBS-3615**

5-section anodised aluminium telescopic mast

3.0 metres - Packed 61mm O.D. base

13.5 metres - Extended

| Cussifiestions                                                                                                                                       |                                                                                                                                                                                                                        |
|------------------------------------------------------------------------------------------------------------------------------------------------------|------------------------------------------------------------------------------------------------------------------------------------------------------------------------------------------------------------------------|
| Specifications                                                                                                                                       |                                                                                                                                                                                                                        |
| Construction                                                                                                                                         | Clear anodised aluminium telescopic sections<br>with section stop guides and 4 x passivated<br>D-locking clip                                                                                                          |
| Number of Sections                                                                                                                                   | 5                                                                                                                                                                                                                      |
| Retracted Height                                                                                                                                     | 3.0 metres / 9.84 ft                                                                                                                                                                                                   |
| Extended Height                                                                                                                                      | 13.5 metres / 44.29 ft                                                                                                                                                                                                 |
| Weight - excl. D-clips                                                                                                                               | 11.0 kg / 24.25 lbs                                                                                                                                                                                                    |
| Wind Load rating - Max.                                                                                                                              | 160 kph / 99mph - with each section guy wire supported                                                                                                                                                                 |
| Top section load rating                                                                                                                              | 6.0 kg / 13.23 lbs                                                                                                                                                                                                     |
| Max. surface area                                                                                                                                    | 0.2m <sup>2</sup>                                                                                                                                                                                                      |
| Base Section Dimension                                                                                                                               | O.D: 61mm / 2.40"                                                                                                                                                                                                      |
| 2nd Section Dimensions                                                                                                                               | O.D: 55mm / 2.16"                                                                                                                                                                                                      |
| 3rd Section Dimensions                                                                                                                               | O.D: 50mm / 1.96"                                                                                                                                                                                                      |
| 4th Section Dimensions                                                                                                                               | O.D: 45mm / 1.77"                                                                                                                                                                                                      |
| 5th Section Dimensions                                                                                                                               | O.D: 40mm / 1.57"                                                                                                                                                                                                      |
| Supplied Accessories                                                                                                                                 | 4 x gold passivated section D-clips                                                                                                                                                                                    |
| Required Accessories - order quantity separately to suit 3/4 configuration                                                                           |                                                                                                                                                                                                                        |
| Guy Wire - High strength nylon<br>Single units, order by quantity required<br>either 3 or 4 at each section<br>For stainless steel see NBS-GW series | NBS-GR5 - 5 metre guy rope for base section<br>NBS-GR10 - 10 metre guy rope for 2nd section<br>NBS-GR15 - 15 metre guy rope for 3rd & 4th section<br>NBS-GR20 - 20 metre guy rope for top section                      |
| Anodised Aluminium Guy<br>Rings - free rotating<br>single unit required - per mast                                                                   | NBS-AGR62 - Suits 61mm O.D. bottom section<br>NBS-AGR56 - Suits 55mm O.D. 2nd section<br>NBS-AGR51 - Suits 50mm O.D. 3rd section<br>NBS-AGR46 - Suits 45mm O.D. 4th section<br>NBS-AGR41 - Suits 40mm O.D. 5th section |
| Optional Accessories - order separately to suit configuration                                                                                        |                                                                                                                                                                                                                        |
| Mount Bases                                                                                                                                          | NBS-61WStand - drive-on/underwheel static stand<br>NBS-61TWStand - drive-on/underwheel tilt stand<br>NBS-61TBMount - tow-bar socket mount<br>NBS-BS61 - static flat roof/ground stand                                  |
| Antenna/Equirement mounts                                                                                                                            | 1.3m top accessory mount tube 50mm O.D., includes<br>'D' locking clip - <u>Enquire Directly for SKU</u>                                                                                                                |

# NBS-3615

5-section anodised aluminium telescopic mast

61mm O.D. base 3.0 metres - Packed