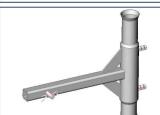

#### SKU: NBS-61TBMount

Galvanised steel vehicle tow ball socket mount with locking pin and securing bolt\

Can be supplied in custom powdercoated colours on special request, please note additional cost will be incurred.