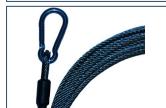

#### SKU: NBS-GW\*\* Series

304 stainless steel multi-strand guy wire rope kits with quick-install carabiner and thimble. 2 x cable clamps and thimble supplied for at-ground securing

Available in 5 metre / 10 metre / 15 metre / 20 metre & 25 metre lengths as standard. On special request, alternate/custom lengths can be manufactured, please note additional cost will be incurred.

#### SKU: NBS-GR\*\* Series

8PLT 4mm army green polyester guy rope with fixed carabiner one end and 2 x cable clamps and thimble supplied for at-ground securing

Available in 5 metre / 10 metre / 15 metre / 20 metre & 25 metre lengths as standard. On special request, alternate/custom lengths can be manufactured, please note additional cost will be incurred.