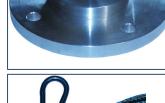

### SKU: NBS-BS61

Anodised aluminium flat ground/roof mount base 4 x 10.25mm mount holes

Can be supplied in custom powdercoated colours on special request, please note additional cost will be incurred.