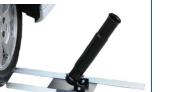

#### SKU: NBS-61TBMount

Galvanised steel vehicle tow ball socket mount with locking pin and securing bolt\

Can be supplied in custom powdercoated colours on special request, please note additional cost will be incurred.