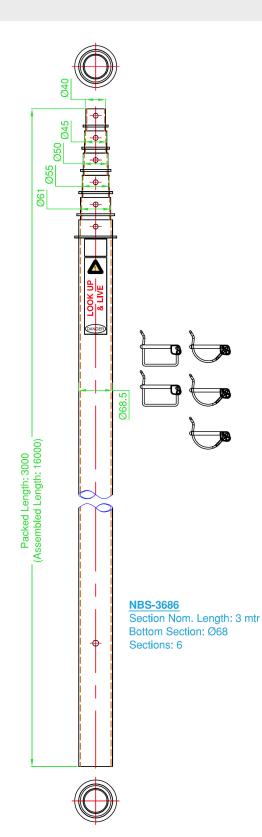

## **NBS-3686**

6-section anodised aluminium telescopic mast

68mm O.D. base 3.0 metres - Packed

16.0 metres - Extended

| Specifications                                                                                                                                       |                                                                                                                                                                                                                                                                 |
|------------------------------------------------------------------------------------------------------------------------------------------------------|-----------------------------------------------------------------------------------------------------------------------------------------------------------------------------------------------------------------------------------------------------------------|
| Construction                                                                                                                                         | Clear anodised aluminium telescopic sections<br>with section stop guides and 5 x passivated<br>D-locking clip                                                                                                                                                   |
| Number of Sections                                                                                                                                   | 6                                                                                                                                                                                                                                                               |
| Retracted Height                                                                                                                                     | 3.0 metres / 9.84 ft                                                                                                                                                                                                                                            |
| Extended Height                                                                                                                                      | 16.0 metres / 52.49 ft                                                                                                                                                                                                                                          |
| Weight - excl. D-clips                                                                                                                               | 16.0 kg / 35.27 lbs                                                                                                                                                                                                                                             |
| Wind Load rating - Max.                                                                                                                              | 160 kph / 99mph - with each section guy wire supported                                                                                                                                                                                                          |
| Top section load rating                                                                                                                              | 9.5 kg / 20.94 lbs                                                                                                                                                                                                                                              |
| Max. surface area                                                                                                                                    | 0.2m <sup>2</sup>                                                                                                                                                                                                                                               |
| Base Section Dimension                                                                                                                               | O.D: 68mm / 2.67"                                                                                                                                                                                                                                               |
| 2nd Section Dimensions                                                                                                                               | O.D: 61mm / 2.40"                                                                                                                                                                                                                                               |
| 3rd Section Dimensions                                                                                                                               | O.D: 55mm / 2.16"                                                                                                                                                                                                                                               |
| 4th Section Dimensions                                                                                                                               | O.D: 50mm / 1.96"                                                                                                                                                                                                                                               |
| 5th Section Dimensions                                                                                                                               | O.D: 45mm / 1.77"                                                                                                                                                                                                                                               |
| 6th Section Dimensions                                                                                                                               | O.D: 40mm / 1.57"                                                                                                                                                                                                                                               |
| Supplied Accessories                                                                                                                                 | 5 x gold passivated section D-clips                                                                                                                                                                                                                             |
| Required Accessories - order quantity separately to suit 3/4 configuration                                                                           |                                                                                                                                                                                                                                                                 |
| Guy Wire - High strength nylon<br>Single units, order by quantity required<br>either 3 or 4 at each section<br>For stainless steel see NBS-GW series | NBS-GR10 - 10 metre guy wire for 1-2 sections<br>NBS-GR15 - 15 metre guy wire for 3-4 sections<br>NBS-GR20 - 20 metre guy wire for 5th section<br>NBS-GR25 - 25 metre guy wire for top section                                                                  |
| Anodised Aluminium Guy<br>Rings - free rotating<br>single unit required - per mast                                                                   | NBS-AGR69 - Suits 68mm O.D. base section<br>NBS-AGR62 - Suits 61mm O.D. 2nd section<br>NBS-AGR56 - Suits 55mm O.D. 3rd section<br>NBS-AGR51 - Suits 50mm O.D. 4th section<br>NBS-AGR46 - Suits 45mm O.D. 5th section<br>NBS-AGR41 - Suits 40mm O.D. 6th section |
| Optional Accessories - o                                                                                                                             | order separately to suit configuration                                                                                                                                                                                                                          |
| Mount Bases                                                                                                                                          | NBS-68WStand - drive-on/underwheel static stand<br>NBS-68TWStand - drive-on/underwheel tilt stand<br>NBS-68TBMount - tow-bar socket mount<br>NBS-BS68 - static flat roof/ground stand                                                                           |
| Antenna/Equirement mounts                                                                                                                            | 1.3m top accessory mount tube 50mm O.D., includes<br>'D' locking clip - <u>Enquire Directly for SKU</u>                                                                                                                                                         |