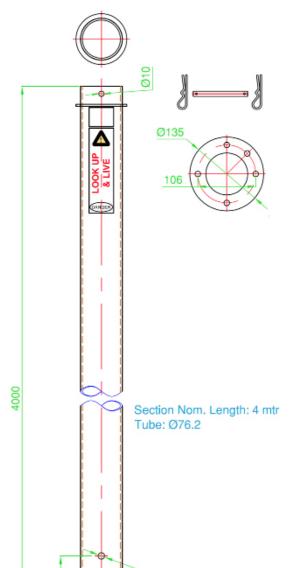

## NBS-4761-MK

Single section anodised aluminium telescopic mast extension mount kit 76mm O.D. base 4.0 metres - Packed 4.0 metres - Extended

| Specifications             |                                                                                                                                                        |  |
|----------------------------|--------------------------------------------------------------------------------------------------------------------------------------------------------|--|
| Construction               | Clear anodised aluminium telescopic section with section stop guide, aluminium flat-ground mount base, guy ring and 1 locking pin and 2 x spring clips |  |
| Number of Sections         | 1                                                                                                                                                      |  |
| Retracted Height           | 4.0 metres / 13.12 ft                                                                                                                                  |  |
| Extended Height            | 4.0 metres / 13.12 ft                                                                                                                                  |  |
| Weight - excl. accessories | 4.5 kg / 9.92 lbs                                                                                                                                      |  |
| Wind Load rating - Max.    | 160 kph / 99mph - with section guy supported                                                                                                           |  |
| Max. surface area          | 0.2m²                                                                                                                                                  |  |
| Base Section Dimension     | O.D: 76.2mm / 3"                                                                                                                                       |  |
| Suitable masts             | Any NBS telescopic mast with 68mm O.D. base tube such as SKU: NBS-3686                                                                                 |  |
| Supplied Accessories       | 1 x section locking pin with 2 x spring clips                                                                                                          |  |