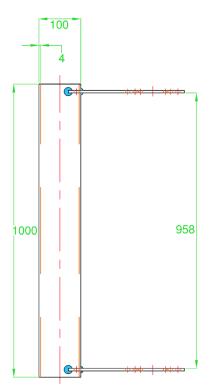

## **NBS-Rotatorcarriage1**

Heavy-duty galvanised rotator carrigage assembly for NBS-Tiltmast Dual securing plates for extensions pole or rotator - 1000mm

| Specifications            |                                                                                                                                                          |
|---------------------------|----------------------------------------------------------------------------------------------------------------------------------------------------------|
| Construction              | Fully-galvanised steel SHS tube and dual securing plates with rotator mount and through holes/slots                                                      |
| Suitable mast             | NBS-Tiltmast with NBS-Toppulleymount + NBS-RBW**** hand crank winch and 2.0-8.0m 80mm SHS extension pole                                                 |
| Overall Dimensions        | Overall height: 1000mm Between plate spacing: 958mm Plate Mount holes: 6 x 10mm & 4 x 9mm Plate Mount slots: 4 x 9mm x 13.5mm Rotator through hole: 66mm |
| Weight                    | 14.6kg                                                                                                                                                   |
| Winch cable connect holes | 2 x 12mm per plate, also can be used on<br>top plate to route cable to stop rotator/an-<br>tenna interference                                            |
| Suitable Accessories      | NBS-RC Mount kit<br>NBS-RC Bush kit<br>NBS-RBW**** series<br>NBS-Toppulleymount                                                                          |