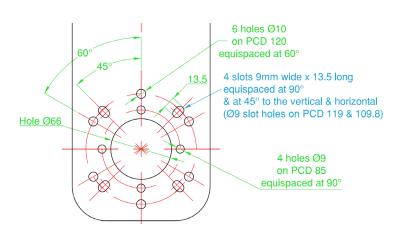

## **NBS-Rotatorcarriage1**

Heavy-duty galvanised rotator carrigage assembly for NBS-Tiltmast Dual securing plates for extensions pole or rotator - 1000mm

| Specifications            |                                                                                                                                                          |
|---------------------------|----------------------------------------------------------------------------------------------------------------------------------------------------------|
| Construction              | Fully-galvanised steel SHS tube and dual securing plates with rotator mount and through holes/slots                                                      |
| Suitable mast             | NBS-Tiltmast with NBS-Toppulleymount + NBS-RBW**** hand crank winch and 2.0-8.0m 80mm SHS extension pole                                                 |
| Overall Dimensions        | Overall height: 1000mm Between plate spacing: 958mm Plate Mount holes: 6 x 10mm & 4 x 9mm Plate Mount slots: 4 x 9mm x 13.5mm Rotator through hole: 66mm |
| Weight                    | 14.6kg                                                                                                                                                   |
| Winch cable connect holes | 2 x 12mm per plate, also can be used on<br>top plate to route cable to stop rotator/an-<br>tenna interference                                            |
| Suitable Accessories      | NBS-RC Mount kit<br>NBS-RC Bush kit<br>NBS-RBW**** series<br>NBS-Toppulleymount                                                                          |