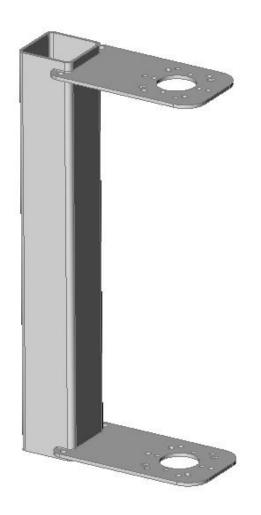

## **NBS-Rotatorcarriage1**

Heavy-duty galvanised rotator carrigage assembly for NBS-Tiltmast Dual securing plates for extensions pole or rotator - 1000mm

| Specifications            |                                                                                                                                                          |
|---------------------------|----------------------------------------------------------------------------------------------------------------------------------------------------------|
| Construction              | Fully-galvanised steel SHS tube and dual securing plates with rotator mount and through holes/slots                                                      |
| Suitable mast             | NBS-Tiltmast with NBS-Toppulleymount + NBS-RBW**** hand crank winch and 2.0-8.0m 80mm SHS extension pole                                                 |
| Overall Dimensions        | Overall height: 1000mm Between plate spacing: 958mm Plate Mount holes: 6 x 10mm & 4 x 9mm Plate Mount slots: 4 x 9mm x 13.5mm Rotator through hole: 66mm |
| Weight                    | 14.6kg                                                                                                                                                   |
| Winch cable connect holes | 2 x 12mm per plate, also can be used on<br>top plate to route cable to stop rotator/an-<br>tenna interference                                            |
| Suitable Accessories      | NBS-RC Mount kit<br>NBS-RC Bush kit<br>NBS-RBW**** series<br>NBS-Toppulleymount                                                                          |