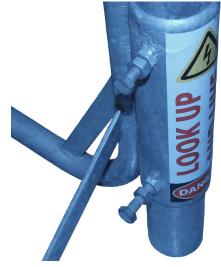

 $2\ x$  locking bolts supplied in the base to secure your masts once inserted to stop movement. Bolts are to gently squeeze masts against socket tube wall. Do not overtighten as to crush the telescopic tube.