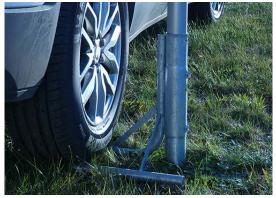

The NBS-WStand installation is as simple as driving your vehicle onto the wheel section to secure the mount base.