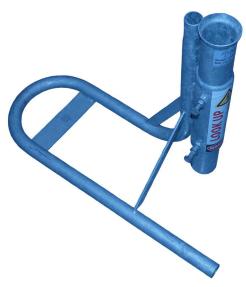

## **NBS-WStand Series**

Galvanised steel 'drive-on' under wheel mount base for telescopic masts or poles Models for 45-68mm mast, for quick deployment and removal

The NBS-WStand 'drive-on' underwheel mount bases are constructed of a fully-welded galvanised steel construction. Can be supplied in a powdercoated finish, please note extra cost will be incurred.

| Specifications                       |                                                                                                                                                                                                                                                                          |
|--------------------------------------|--------------------------------------------------------------------------------------------------------------------------------------------------------------------------------------------------------------------------------------------------------------------------|
| Construction                         | Fully galvanised steel with 'drive-on' underwheel base and socket sleeve for NBS telescopic masts or mount pole                                                                                                                                                          |
| SKU                                  | NBS-45WStand Suits 45mm O.D. base NBS-50WStand Suits 50mm O.D. base NBS-55WStand Suits 55mm O.D. base NBS-61WStand Suits 61mm O.D. base NBS-68WStand Suits 68mm O.D. base                                                                                                |
| Suitable Masts                       | Suits all NBS-2 / NBS-3 series telescopic masts - as per suitable base section diameter                                                                                                                                                                                  |
| Weight                               | 4.5 - 5.4kg - depending on model                                                                                                                                                                                                                                         |
| Dimensions                           | Overall height: 450mm Overall depth: 640mm Overall Width: 238mm - 260mm Wheel/tyre section: 290mm x 210mm Maximum vehicle weight: 3 Tonne                                                                                                                                |
| Installation hardware                | 2 x securing bolts supplied in unit for clamping telescopic mast in socket tube                                                                                                                                                                                          |
| Installation tools required          | 1 x adjustable spanner / 17mm spanner<br>1 x vehicle as counterweight                                                                                                                                                                                                    |
| Installation<br>Accessories required | 1 or 2 guy wire supports per section for under 6 metre extended masts 3-4 guy supports for over 6m extended masts                                                                                                                                                        |
| Installation                         | Place your NBS-WStand on flat ground, slowly drive your vehicle onto the tyre/wheel section, ensure no movement under wheel once vehicle on base. Insert telescopic mast into socket tube and adjust bolts until mast secure. Extend telescopic mast to required height. |